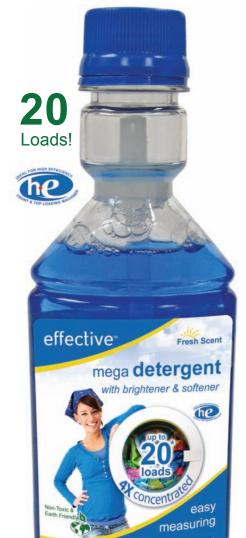

# effective™

Non-Toxic &

Earth Friendly

## fresh scent

with brightener & softener

## **Effective<sup>™</sup> Mega Detergent**

is an all temperature, 100% biodegradable, color safe formula featuring a unique combination of detergent, brightener and softener ideally suited for both top and front loader use, while gentle on fabrics and skin.

- Color safe
- Auto measuring cap
- No mess
- Biodegradable
- Earth-friendly
- Softens & brightens
- Non-toxic
- Super concentrated